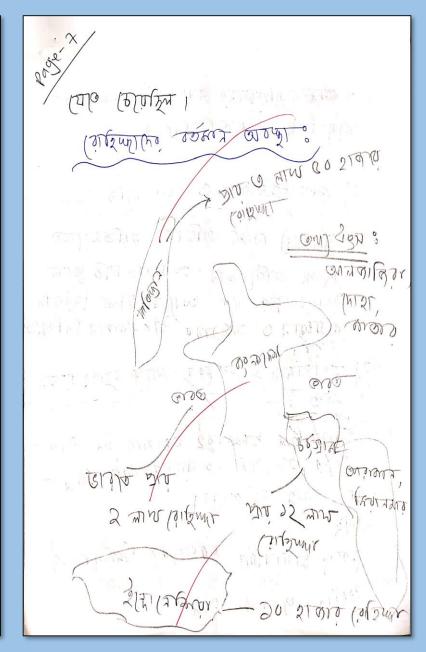

## 2 4° व्यक्ति दुर्ख

(क) निकार प! रम लाम निकार नामा ट्रिकारी, राजपूर्म कार्याम नासाम निकार निकार प राजपूर्म कार्याम नासाम निकार कार्याम रमजाम : कार्याम, साम, मुख्य देवा कि

tobublids Assistan :

telanon de polaton